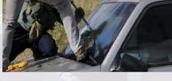

## The most reliable and effective rescue tool for armoured glass breaching

The Rescue Ripper is a manual entry tool that quickly and effectively breaches armoured glass which can include windscreens or other glass panels on armoured SUV's and light vehicles such as protected land rovers and light protected vehicle. The system is capable of being used on some larger 'IFV' vehicle also - Glass weight and size dependant.

## Procedure for use

- 1. Retreive the Rescue Ripper and attach the anchor point onto another vehicle
  - 2. Penetrate the glass with the Rescue Ripper
- 3. Rip the glass out of the vehicle

5. Depart

Previously used by multiple FIVEYES nations on deployment within middle east conditions. Currently in full use with Australian SOF and multiple other agencies.