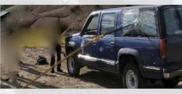

## The most reliable and effective rescue tool for armoured glass breaching

The Rescue Ripper is a manual entry tool that quickly and effectively breaches armoured glass which can include windscreens or other glass panels on armoured SUV's and light vehicles such as protected land rovers and light protected vehicle. The system is capable of being used on some larger 'IFV' vehicle also - Glass weight and size dependant.

## Procedure for use

- 1. Retreive the Rescue Ripper and attach the anchor point onto another vehicle
  - 2. Penetrate the glass with the Rescue Ripper
- 3. Rip the glass out of the vehicle

5. Depart

Previously used by multiple FIVEYES nations on deployment within middle east conditions. Currently in full use with Australian SOF and multiple other agencies.